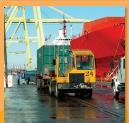

Asset tracking will work just as well to make sure that only an authorized driver can take a designated vehicle out of a garage or a parking lot.

- Multiple hardware brands supported
- Video Verification & DVR Integration
- Asset & Owner Images made & displayed
- Vehicle Assignment & Container Tracking
- Comprehensive monitoring & reporting

- Seamless integration
- Real-time operation
- Works with PC down
- Live location display
- Easy to retrofit

Asset Tracking system operates by detecting the tag attached to an asset and requiring the use of a card or another security credential to authorize the removal of this item from the premises.