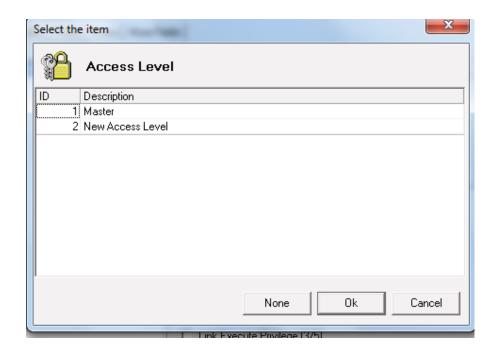

Select the '...' browsing icon to open the window below, and select the desired **Access Level**.