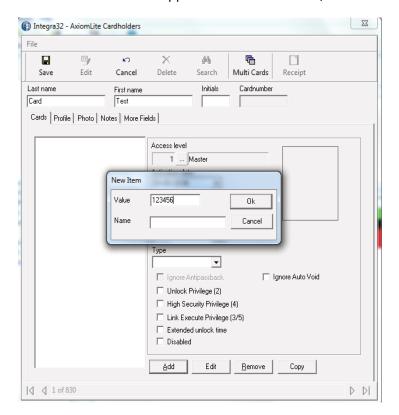

The Window below will appear. In the 'Value' field, enter the card number and click OK.

You will now see the card number in the window on the left hand side. Just to the right of the card number is where the **Card Access Level** is selected.