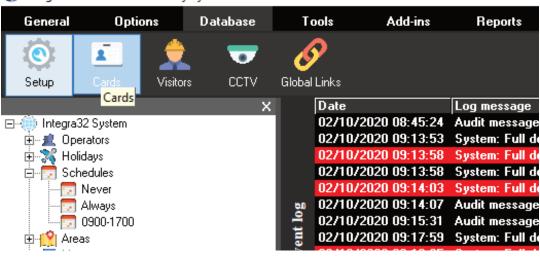

## **Adding/setting up Cards**

Select **Cards** at the top of the main software screen.

Select 'New' then give the card a **First Name** and **Last Name**. Then go down to the bottom of the window and select 'Add'.