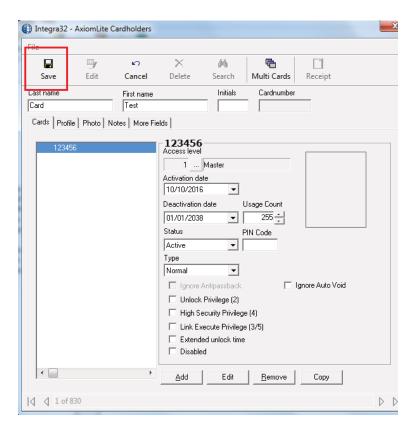

The Window below will appear. In the 'Value' field, enter the card number and click OK.

You will now see the card number in the window on the left hand side. Just to the right of the card number is where the **Card Access Level** is selected.

## TGAL4 - Adding/Setting up Cards

Now return to the top of the Window and select **Save**.

Repeat the above to add additional cards.