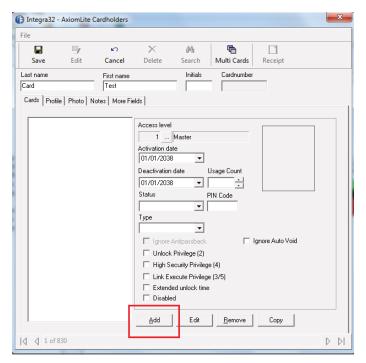

## **Adding/setting up Cards**

Select **Cards** at the top of the main software screen.

Select 'New' then give the card a **First Name** and **Last Name**. Then go down to the bottom of the window and select 'Add'.

The Window below will appear. In the 'Value' field, enter the card number and click OK.

You will now see the card number in the window on the left hand side. Just to the right of the card number is where the **Card Access Level** is selected.