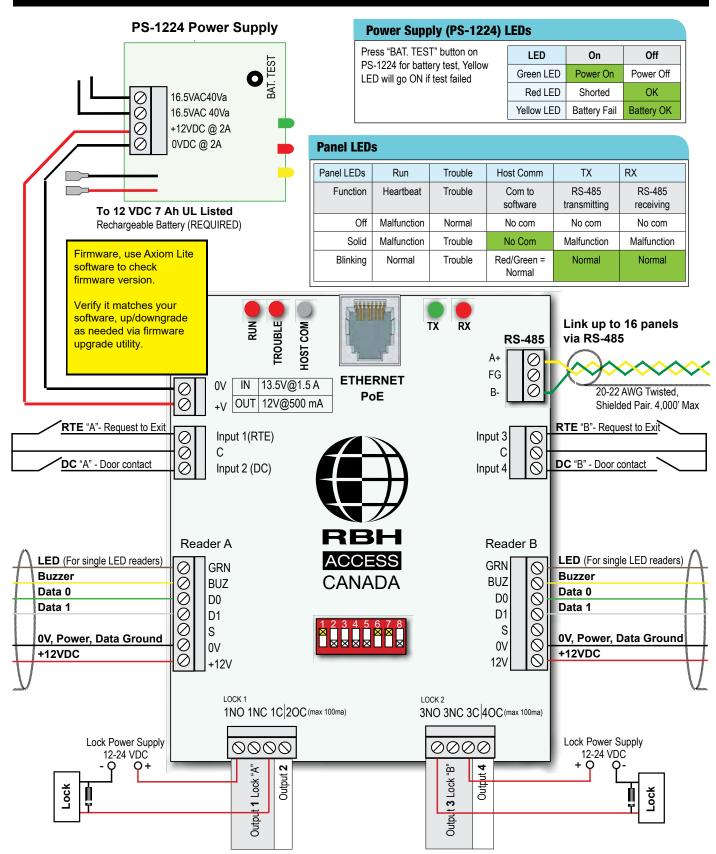

THIS DOCUMENT IS FOR QUICK REFERENCE ONLY, REFER TO HARDWARE & SOFTWARE MANUALS FOR FULL DETAILS

DIP SWITCH SETTINGS : DIP-Switch: UP = ON / DOWN = OFF

## For Support Call : (+44)1386 425810

All software and hardware manuals are included on software DVD in "Documents" folder Universal Network Controller with ENCL3 enclosure and PS-1224 power supply

 $Web\ site: www.rbhsecuritygroup.com\ E-mail: support.uk@rbh-access.com$