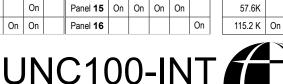

THIS DOCUMENT IS FOR QUICK REFERENCE ONLY, REFER TO HARDWARE & SOFTWARE MANUALS FOR FULL DETAILS

DIP SWITCH SETTINGS : DIP-Switch: UP = ON / DOWN = OFF

## Cycle power for DIP-switch changes to take effect!

0

| Switch  | 1  | 2  | 3  | 4 | 5 | Switch  | 1  | 2  | 3  | 4  | 5 | Switch   | 1  | 2  | 3  | 4  | 5 | Switch   | 1  | 2  | 3  | 4  | 5  |
|---------|----|----|----|---|---|---------|----|----|----|----|---|----------|----|----|----|----|---|----------|----|----|----|----|----|
| Panel 1 | On |    |    |   |   | Panel 5 | On |    | On |    |   | Panel 9  | On |    |    | On |   | Panel 13 | On |    | On | On |    |
| Panel 2 |    | On |    |   |   | Panel 6 |    | On | On |    |   | Panel 10 |    | On |    | On |   | Panel 14 |    | On | On | On |    |
| Panel 3 | On | On |    |   |   | Panel 7 | On | On | On |    |   | Panel 11 | On | On |    | On |   | Panel 15 | On | On | On | On |    |
| Panel 4 |    |    | On |   |   | Panel 8 |    |    |    | On |   | Panel 12 |    |    | On | On |   | Panel 16 |    |    |    |    | On |

Switch 8: Always OFF!

Switch

9.6 K 38.4 K On

6 7

On

On