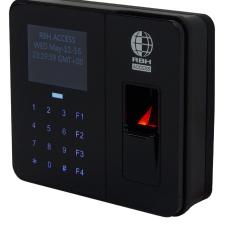

## **BFR 350** Fingerprint Readers

Innovative system integrated fingerprint readers by RBH are available with Multi-prox proximity readers. Users will benefit from its unparalleled performance, ease of use, precision and fast matching speed.

This Fingerprint reader features a highly accurate optical sensor with automatic finger detection (no need to enter PINs). The user will also benefit from the advanced matching algorithm and audio-visual indications for acceptance & rejection of fingerprints.