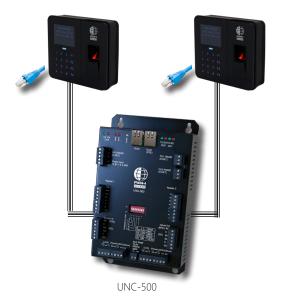

| Specifications                      |                                                                                         |
|-------------------------------------|-----------------------------------------------------------------------------------------|
|                                     | RBH-BFR-350-P<br>Formerly RBH-BFR-350S                                                  |
| Templates                           | 9,500                                                                                   |
| Integrated Proximity Reader         | 125KHz Multi-prox                                                                       |
| PC to Reader / Panel to Reader      | Ethernet (CAT5) / Weigand (6 Cond. Shielded 18 AWG)                                     |
| Dimensions / Weight                 | 5.7" (145 mm) Wide x 4.92" (125 mm) High x 1.3" (33 mm)<br>Deep / 12 oz. (340 g)        |
| Operating Temperature / Humidity    | 32° F to +131° F (0° C to +55° C) / 0 - 95% RH                                          |
| Power Requirements                  | DC 9~24V, 1A                                                                            |
| Rating                              | IP-65                                                                                   |
| Sensor (Resolution) / Template Size | Optical (500 DPI) / 352 bytes                                                           |
| Authentication Time Speed           | ≤ 4 sec                                                                                 |
| False Rejection / Acceptance Rate   | 0.01% / 0.001%                                                                          |
| Features                            | LCD Display: 128 x 64 pixels; 2 LEDs; 10 number keys;<br>6 function keys; 1 bell button |
| Authentication Modes                | Card only, Card & Finger, Card or Finger, Finger only                                   |