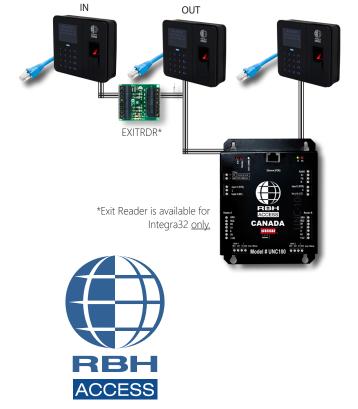

| Specifications                      |                                                                                         |
|-------------------------------------|-----------------------------------------------------------------------------------------|
|                                     | RBH-BFR-350-P<br>Formerly RBH-BFR-350S                                                  |
| Templates                           | 9,500                                                                                   |
| Integrated Proximity Reader         | 125KHz Multi-prox                                                                       |
| PC to Reader / Panel to Reader      | Ethernet (CAT5) / Weigand (6 Cond. Shielded 18 AWG)                                     |
| Dimensions / Weight                 | 5.7" (145 mm) Wide x 4.92" (125 mm) High x 1.3" (33 mm)<br>Deep / 12 oz. (340 g)        |
| Operating Temperature / Humidity    | 32° F to +131° F (0° C to +55° C) / 0 - 95% RH                                          |
| Power Requirements                  | DC 9~24V, 1A                                                                            |
| Rating                              | IP-65                                                                                   |
| Sensor (Resolution) / Template Size | Optical (500 DPI) / 352 bytes                                                           |
| Authentication Time Speed           | ≤ 4 sec                                                                                 |
| False Rejection / Acceptance Rate   | 0.01% / 0.001%                                                                          |
| Features                            | LCD Display: 128 x 64 pixels; 2 LEDs; 10 number keys;<br>6 function keys; 1 bell button |
| Authentication Modes                | Card only, Card & Finger, Card or Finger, Finger only                                   |